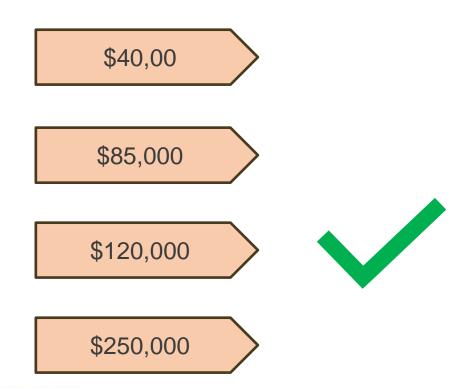

#### HOW MUCH DOES THE AVERAGE DEGREE COST IN THE US?

Clue: Not talking top 100, There are 5000 Colleges in the US

#### NO – The solution is not simple

Extensive barriers to traditional university degrees

- Time: (5.5 years to complete a 4 year degree). Then a 2 year Masters.
- Entry: (GPA, SAT, GMAT, FASFA, Loans... ARGGHH!!!)
- Relevance: (Algebra, Calculus, medieval history, dance!)
- Cost: Average US college degree is \$120,000 Average MBA \$60,000